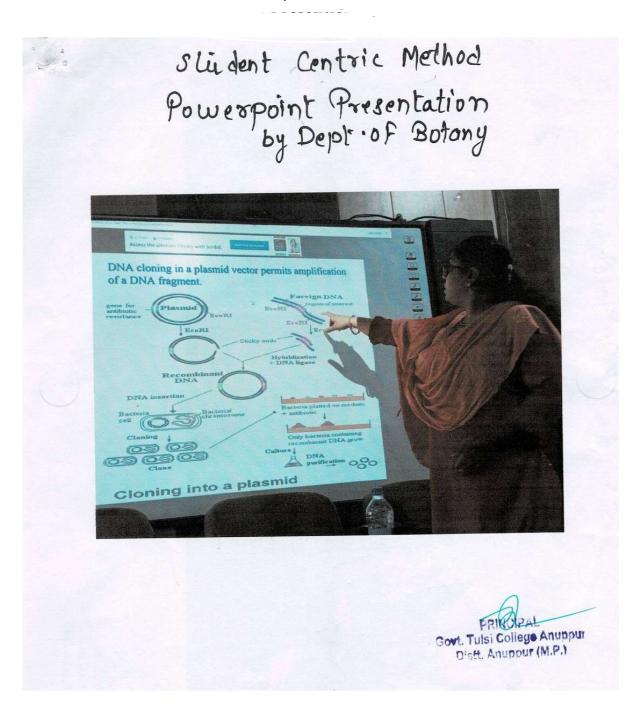

Affiliated to Awadhesh Pratap Singh University Rewa (MP)

Registered Under Section 2 (F) & 12 (B) of UGC Act

E-mail: hegtdcano@mp.gov.in

**2**9893076404

# **Powerpoint Presentation**





Affiliated to Awadhesh Pratap Singh University Rewa (MP)

Registered Under Section 2 (F) & 12 (B) of UGC Act

E-mail: hegtdcano@mp.gov.in





Affiliated to Awadhesh Pratap Singh University Rewa (MP)

Registered Under Section 2 (F) & 12 (B) of UGC Act

E-mail: hegtdcano@mp.gov.in





Affiliated to Awadhesh Pratap Singh University Rewa (MP)

Registered Under Section 2 (F) & 12 (B) of UGC Act

E-mail: hegtdcano@mp.gov.in





Affiliated to Awadhesh Pratap Singh University Rewa (MP)

Registered Under Section 2 (F) & 12 (B) of UGC Act

E-mail: hegtdcano@mp.gov.in